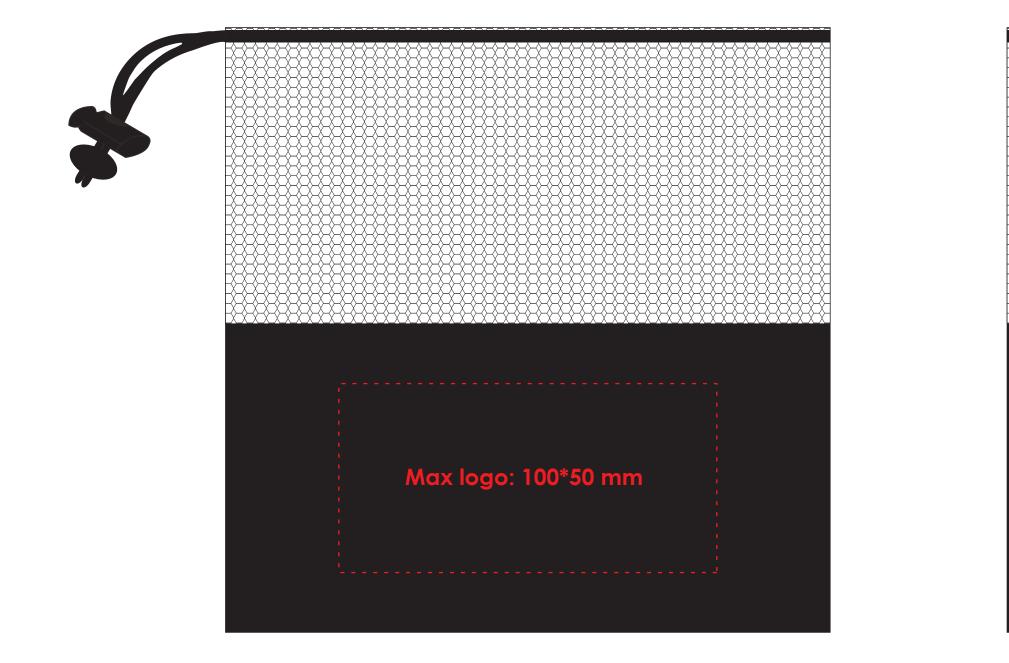

## **Approval Proof**

Side 1









## **Terms & Conditions**

It is the clients responsibility to check the above artwork has been produced correctly by our factory to suit the manufacturing process. Whilst every effort has been made to copy the artwork provided, certain pantones have a tolerance of -10% +10% colour variation. Please note colours can vary from monitor so always check the pantone. Any correction/amendments after Moulds/Screens have been created will result in a new Mould/Screen being required and charged By signing off acceptance you have agreed to proceed and such no errors or omissions can be accepted or highlighted once the goods have been delivered.



Please note small texts may fill and become illegible